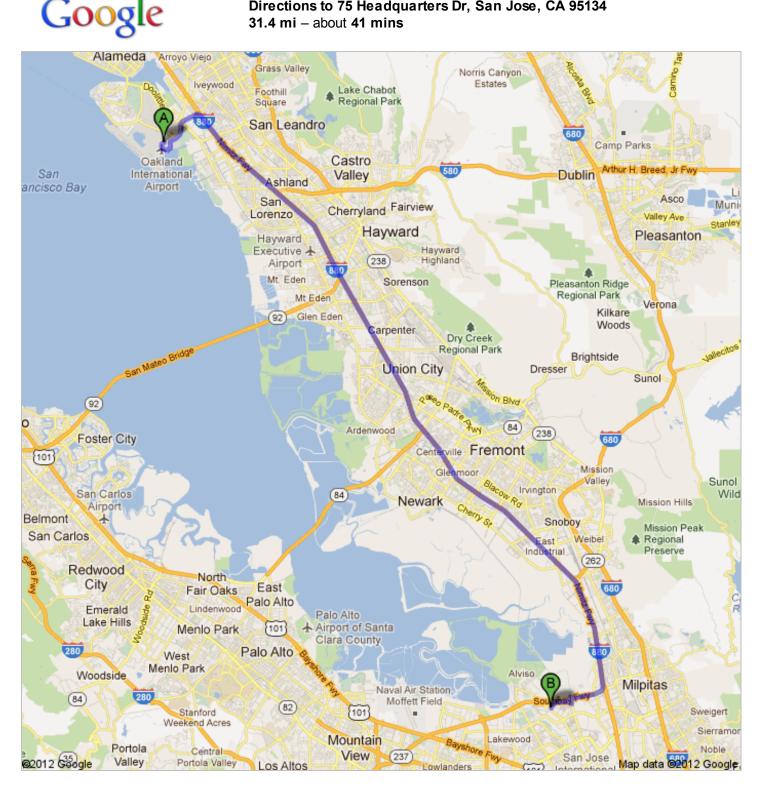

Oakland International Airport to 75 Headquarters Dr, San Jose, CA 95134 - Google Maps

## Directions to 75 Headquarters Dr, San Jose, CA 95134 31.4 mi - about 41 mins

| <ol> <li>Head southwest on Airport Dr toward Alan Shepard Way</li></ol>                                   | <b>go 1.6 mi</b>                   |
|-----------------------------------------------------------------------------------------------------------|------------------------------------|
| About 3 mins                                                                                              | total 1.6 mi                       |
| 2. Continue onto <b>98th Ave</b>                                                                          | go 0.9 mi                          |
| About 2 mins                                                                                              | total 2.5 mi                       |
| <ul> <li>Merge onto I-880 S via the ramp to San Jose</li> <li>About 30 mins</li> </ul>                    | <b>go 26.1 mi</b><br>total 28.5 mi |
| 4. Take exit 8C to merge onto CA-237 W toward Mountain View                                               | go 1.3 mi                          |
| About 2 mins                                                                                              | total 29.9 mi                      |
| 5. Take exit 8 for Zanker Rd                                                                              | go 0.4 mi                          |
| About 1 min                                                                                               | total 30.3 mi                      |
| 6. Turn left onto <b>Zanker Rd</b>                                                                        | go 0.3 mi                          |
| About 1 min                                                                                               | total 30.5 mi                      |
| <ul> <li>7. Turn right onto Holger Way</li></ul>                                                          | <b>go 0.7 mi</b>                   |
| About 2 mins                                                                                              | total 31.2 mi                      |
| <ol> <li>Slight left onto Headquarters Dr<br/>Destination will be on the right<br/>About 1 min</li> </ol> | <b>go 0.2 mi</b><br>total 31.4 mi  |